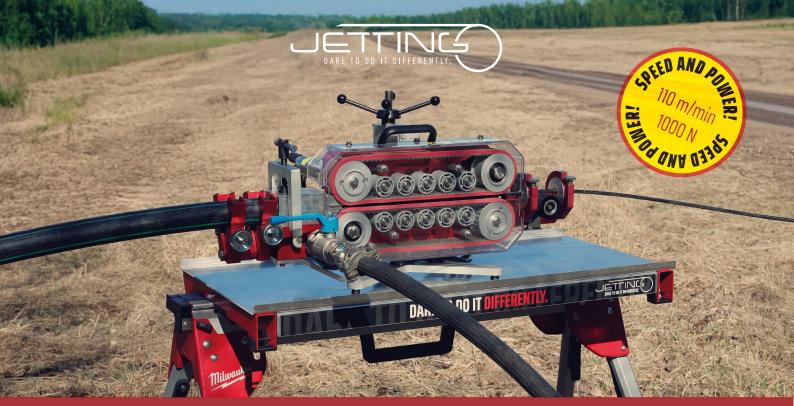

### **V3** FIBER BLOWING MACHINE **1800 N**

Robust and powerful, pneumatic-operated fiber blowing machine designed for single cables. Configuration can be made for cables between 4 and 40 mm, making it ideal for both microfiber cable installations and backbone installations, with duct dimensions between 10 and 63 mm. The unique joystick controller and agile motors ensure optimal control of the installation. With an anodized aluminum construction, the machine is lightweight yet exceptionally strong.

## FIBER BLOWING MACHINE FOR CABLE 4-40 MM / DUCT 10-63 MM

- Pneumatic operation, double motors.
- Gentle operation with long contact surface on the cable.
- Display for speed, distance, and pressure in duct.
- Max. speed 110 m/min, max pushing force on cable 1000 N.
- Adjustable clamping force.
- Works with JetLogger.
- Joystick controller with forward and reverse function.
- Compatible with Jetting Cart