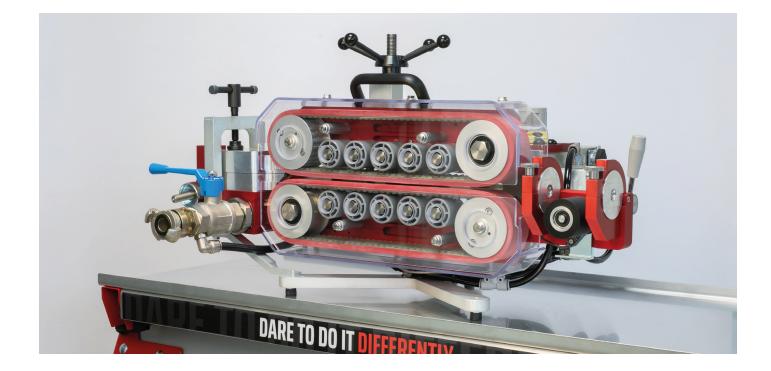

### **V3** FIBER BLOWING MACHINE **1800 N**

Robust and powerful, pneumatic-operated fiber blowing machine designed for single cables. Configuration can be made for cables between 4 and 40 mm, making it ideal for both microfiber cable installations and backbone installations, with duct dimensions between 10 and 63 mm. The unique joystick controller and agile motors ensure optimal control of the installation. With an anodized aluminum construction, the machine is lightweight yet exceptionally strong.

## FIBER BLOWING MACHINE FOR CABLE 4-40 MM / DUCT 10-63 MM

- Pneumatic operation, double motors.
- Gentle operation with long contact surface on the cable.
- Display for speed, distance, and pressure in duct.
- Max. speed 110 m/min, max pushing force on cable 1000 N.
- Adjustable clamping force.
- Works with JetLogger.
- Joystick controller with forward and reverse function.
- Compatible with Jetting Cart