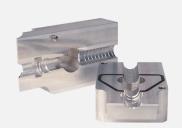

### **V3** FIBER BLOWING MACHINE **1800 N**

Robust and powerful, pneumatic-operated fiber blowing machine designed for single cables. Configuration can be made for cables between 4 and 40 mm, making it ideal for both microfiber cable installations and backbone installations, with duct dimensions between 10 and 63 mm. The unique joystick controller and agile motors ensure optimal control of the installation. With an anodized aluminum construction, the machine is lightweight yet exceptionally strong.

## FIBER BLOWING MACHINE FOR CABLE 4-40 MM / DUCT 10-63 MM

- Pneumatic operation, double motors.
- Gentle operation with long contact surface on the cable.
- Display for speed, distance, and pressure in duct.
- Max. speed 110 m/min, max pushing force on cable 1000 N.
- Adjustable clamping force.
- Works with JetLogger.
- Joystick controller with forward and reverse function.
- Compatible with Jetting Cart