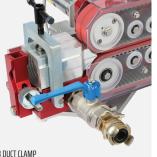

# **TECHNICAL DATA**

DUCT CLAMP (AVAILABLE IN DIFFERENT SIZES)

V3 DUCT CLAMP

AFTER BLOWER

LUBE AND PNEUMATIC OIL

CABLE GUIDE (AVAILABLE IN DIFFERENT SIZES)

V3 TRANSPORT CASE WITH FOAM INSERT