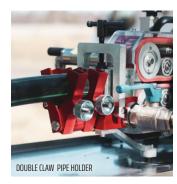

#### **ACCESSORIES FOR V3**

- Afterblower .
- 9-12 V adaptor. For replacing 9 V battery for digital display •
- Jetlogger •
- Jetting Cart •
- Duct clamps •
- Cable guides •
- Double Claw Pipe Holder .