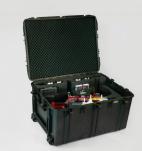

# **TECHNICAL DATA**

DUCT CLAMP (AVAILABLE IN DIFFERENT SIZES)

V3 DUCT CLAMP

AFTER BLOWER

LUBE AND PNEUMATIC OIL

CABLE GUIDE (AVAILABLE IN DIFFERENT SIZES)

V3 TRANSPORT CASE WITH FOAM INSERT

#### **STD CONFIGURATION V3**

- V3 Transport Case with foam insert •
- Extra fixture .
- 1 bottle Micro Duct Lube .
- 1 bottle Duct Lube •
- 1 bottle pneumatic oil .
- Service kit .